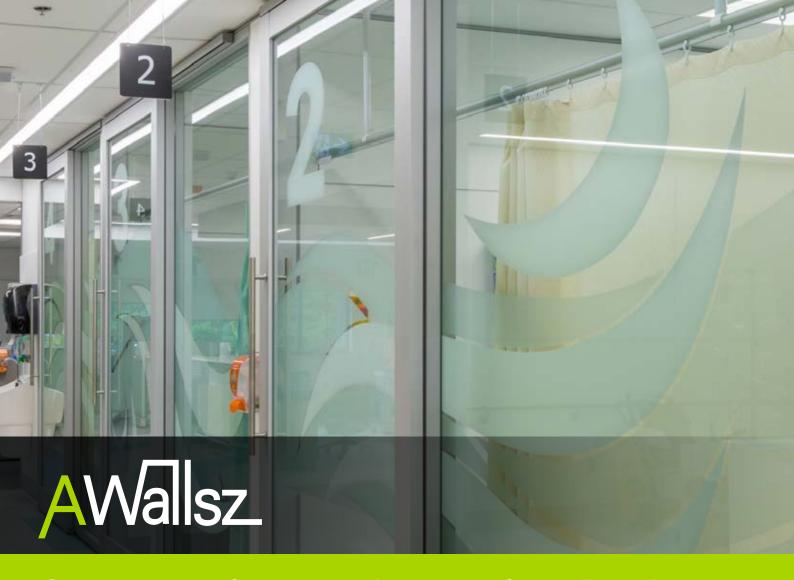

## Segregation and Isolation Pods

Architectural Wallsz is a leader in the design of innovative, prefabricated modular solutions, using modern methods of construction (MMC) designed to reconfigure existing hospitals for your current needs and adapt easily to future challenges.

Our modular isolation and segregation pods are rapid to assemble and include built-in HEPA 14 air filtration and purification 99.997% efficient,  $0.3 \mu$ , with the option of plumbing and plug and play technology.