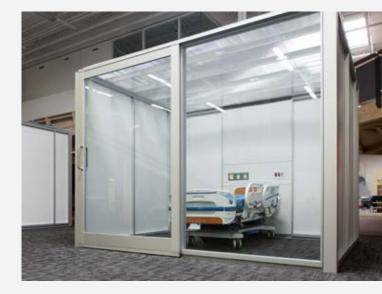

Our modular isolation and segregation pods are rapid to assemble and include built-in HEPA 14 air filtration and purification 99.997% efficient,  $0.3 \mu$ , with the option of plumbing and plug and play technology.

## **Patient Well Being**

- Improved privacy, dignity, and patient experience
- Assists in patient cohorting
- Creates a guiet and calm environment for patients
- Choice of positive or negative HEPA 14 ventilation

## Infection Control

- Easy to clean surfaces
- Seamless and impact resistant
- Compatible with all healthcare cleaning procedures
- A solution to suit all areas

The flexibility of our designs, innovative features and the advantages of off-site fabrication combine to offer you fast, affordable, and sustainable solutions.