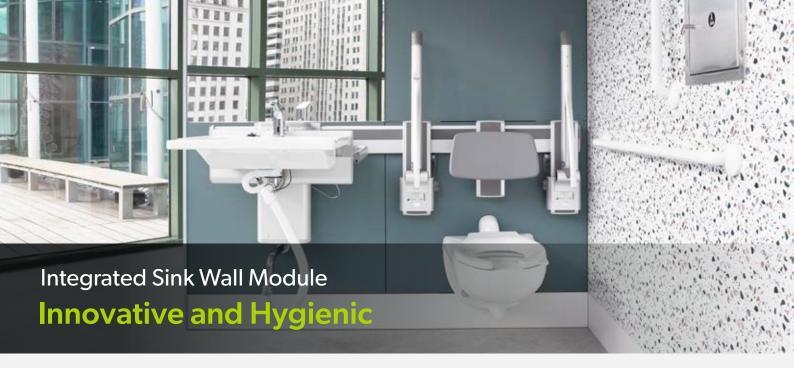

## **Integrated Sink Wall Module**

Architectural Wallsz is a leader in the design of innovative, prefabricated modular solutions, using modern methods of construction (MMC) designed to reconfigure existing hospitals for your current needs and adapt easily to future challenges.

Hand hygiene is now regarded as one of the most important elements of infection control activities. Compliance can be improved by conveniently placed and well-designed hand wash facilities to promote best practices. The Integrated sink wall module gives you complete control of your handwash stations, fixtures and finishes and is fully compatible with all the Architectural Wallsz range.